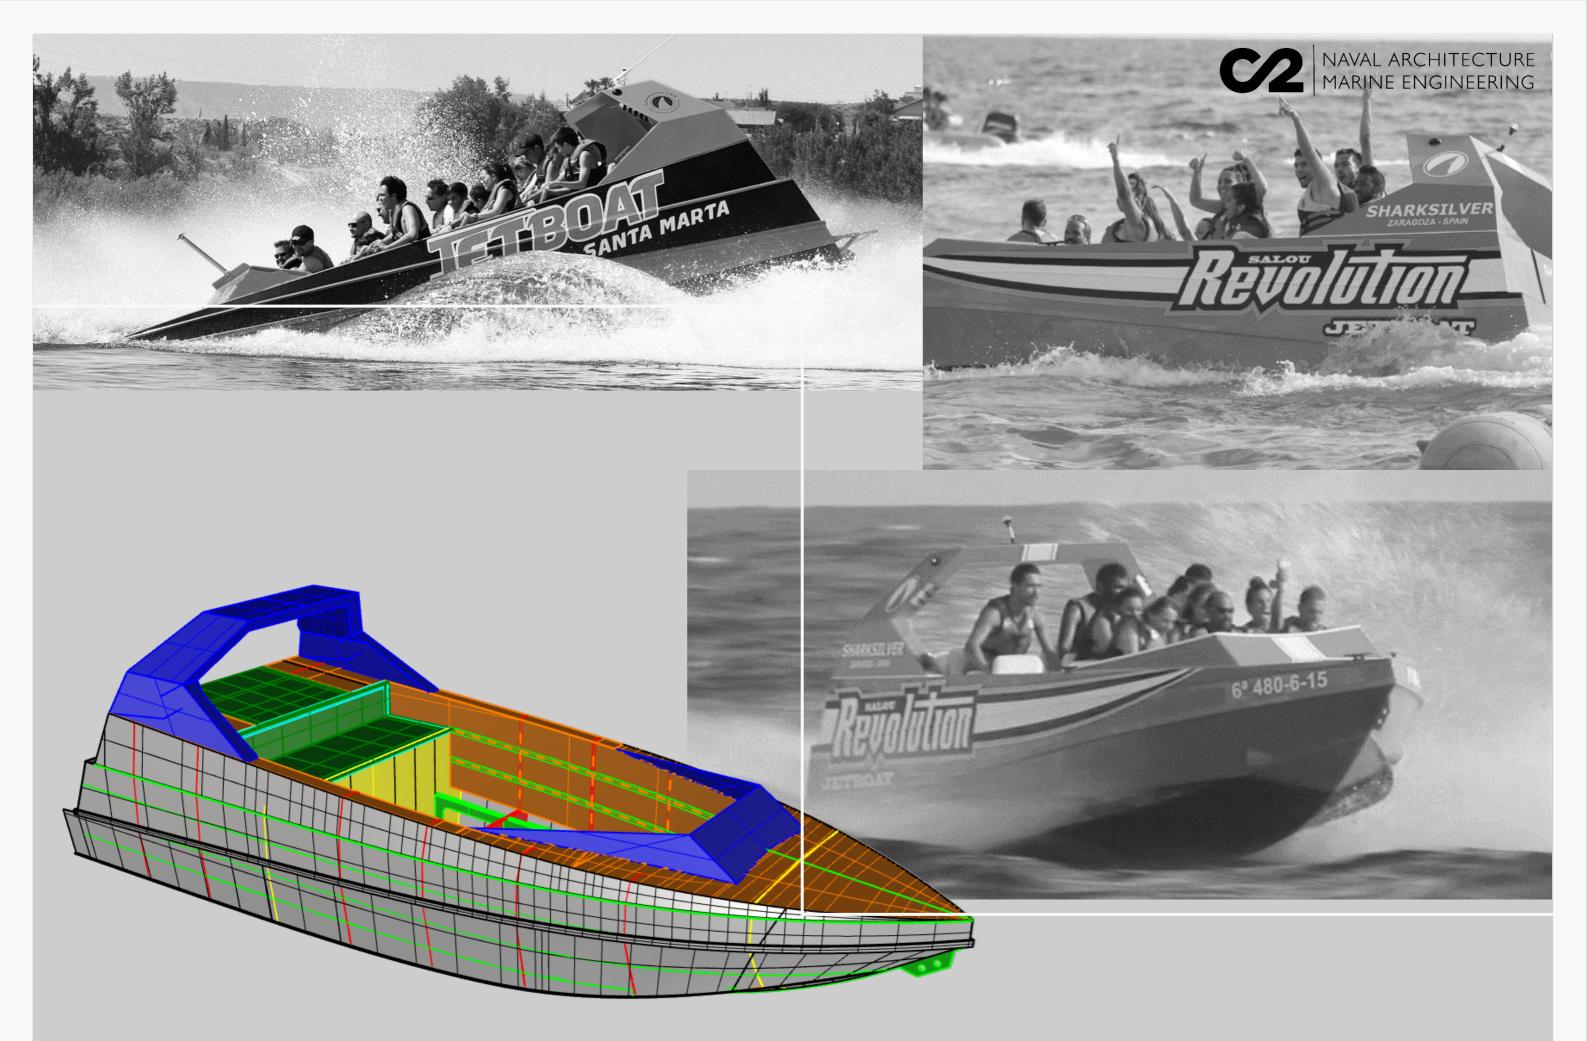

c/ Averroes 4, 28224 Pozuelo de Alarcón | Spain T: (+34) 912·877·790 | M: (+34) 655·638·630 W: www.c2-na.com | E: info@c2-na.com

C2 | 059 – JET BOAT MODIFICACIÓN

The JET BOATA is a very fun boat, designed expressly for drifting on the sea.

Equipped with a water jet propulsion allows high performance and sharp turns with the boat in full load condition.

The boat is designed and built in HIII aluminum to withstand the loads of wave impacts at high speed.

This particular boat has 12 individual seats and protection bars to prevent injuries to passengers during the drifts. The skipper seat is positioned completely forward on the starboard side to guarantee a correct view of the navigation.

The boat has a STEYR 306 J38-292HP central engine at 3800rpm in combination with a HAMILTON 213 jet, which allows speeds greater than 35kn.

The boat's structure is designed to withstand the loads originated from "full ahead" to "full astern", also complying with the strictest applicable regulations.