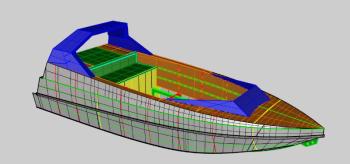

c/ Averroes 4, 28224 Pozuelo de Alarcón | Spain T: (+34) 912·877·790 | M: (+34) 655·638·630 W: www.c2-na.com | E: info@c2-na.com

C2 | 059 – JET BOAT MODIFICACIÓN

The JET BOATA is a very fun boat, designed expressly for drifting on the sea.

Equipped with a water jet propulsion allows high performance and sharp turns with the boat in full load condition.

The boat is designed and built in HIII aluminum to withstand the loads of wave impacts at high speed.

This particular boat has 12 individual seats and protection bars to prevent injuries to passengers during the drifts. The skipper seat is positioned completely forward on the starboard side to guarantee a correct view of the navigation.

The boat has a STEYR 306 J38-292HP central engine at 3800rpm in combination with a HAMILTON 213 jet, which allows speeds greater than 35kn.

The boat's structure is designed to withstand the loads originated from "full ahead" to "full astern", also complying with the strictest applicable regulations.